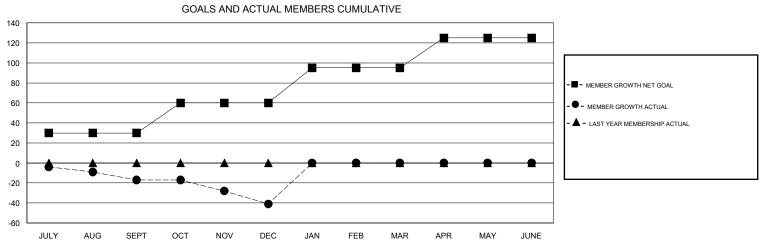

## MONTHLY MEMBERSHIP PROGRESS REPORT

## District 105CE

GMT: LOCATION ENGLAND GMT CA







| DROPPED CLUBS: 0  DROPPED MEMBERS |    | 27 CLUBS OF 98 ADDED 1 OR MORE NEW MEMBERS | GENDER DISTRIB  MALE  FEMALE    | SUTION<br>1,244 (71.05%)<br>507 (28.95%) |     |
|-----------------------------------|----|--------------------------------------------|---------------------------------|------------------------------------------|-----|
| DECEASED                          | 21 | CLICK HERE FOR CUMULATIVE MEMBERSHIP DATA  | TOTAL FAMILY UNIT MEMBERS       |                                          | 321 |
| CLUB CANCELLED                    | 0  |                                            | FAMILY MEMBERS PAYING HALF DUES |                                          | 164 |
| OTHER                             | 78 |                                            |