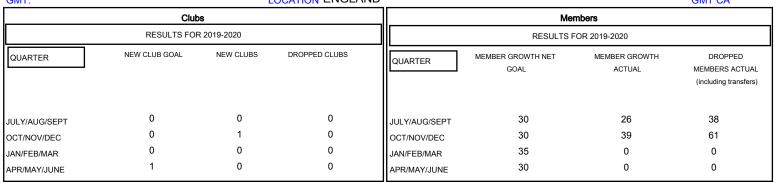

## MONTHLY MEMBERSHIP PROGRESS REPORT

## District 105CE

GMT: LOCATION ENGLAND GMT CA







| DROPPED CLUBS: 0  DROPPED MEMBERS |    | 27 CLUBS OF 98 ADDED 1 OR MORE NEW MEMBERS | GENDER DISTRIB  MALE  FEMALE    | SUTION<br>1,244 (71.05%)<br>507 (28.95%) |     |
|-----------------------------------|----|--------------------------------------------|---------------------------------|------------------------------------------|-----|
| DECEASED                          | 21 | CLICK HERE FOR CUMULATIVE MEMBERSHIP DATA  | TOTAL FAMILY UNIT MEMBERS       |                                          | 321 |
| CLUB CANCELLED                    | 0  |                                            | FAMILY MEMBERS PAYING HALF DUES |                                          | 164 |
| OTHER                             | 78 |                                            |